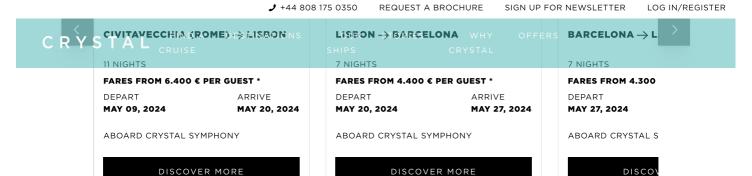

# Barcelona

 $\hookrightarrow$  Lisbon

7 NIGHTS

DATES

JUL 11, 2024 ightarrow JUL 18, 2024

FARES FROM

€4,600 PER GUEST \*

SHIP

## CRYSTAL FIND A DESTINATIONS AGE ITINERARY

7 NIGHTS

DESTINATIONS

 $\textbf{BARCELONA} \rightarrow \textbf{LISBON}$ 

DATES

JUL 11, 2024  $\rightarrow$  JUL 18, 2024

| 01 . BARCELONA SPAIN     | **** | JUL 11, 2024<br>DEPARTURE<br>7:00 PM      |                     | + |
|--------------------------|------|-------------------------------------------|---------------------|---|
| 02. port vendres         |      | JUL 12, 2024<br>8:00 AM - 4:00 ANCH<br>PM | OR 13<br>EXCURSIONS | + |
| 03 . PORTO MAHON         |      | JUL 13, 2024<br>8:00 AM - 4:00<br>PM      | 4 EXCURSIONS        | + |
| 04 . Cartagena (Spain)   |      | JUL 14, 2024<br>8:00 AM - 5:00<br>PM      | 8 EXCURSIONS        | + |
| 05 . Gibraltar Gibraltar |      | JUL 15, 2024<br>10:00 AM - 6:00<br>PM     | 7 EXCURSIONS        | + |
| 06. CASABLANCA MOROCCO   |      | JUL 16, 2024<br>8:00 AM - 11:00<br>PM     | 11 EXCURSIONS       | + |
| 07 . DAY AT SEA          |      | JUL 17, 2024                              |                     |   |
| 08. LISBON PORTUGAL      | **** | JUL 18, 2024<br>ARRIVAL 7:00<br>AM        |                     | + |