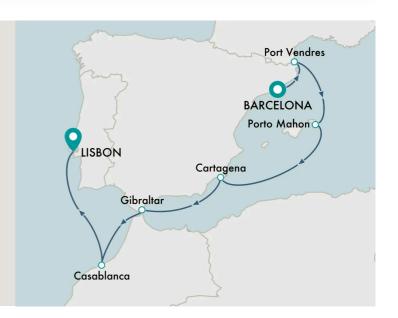

**CRYSTAL SYMPHONY** 

 SAVE SHARE PRINT

⟨ PREVIOUS CRUISE NEXT CRUISE >

ITINERARY

SUITES & GUEST ROOMS LAND EXPERIENCES SHIP OVERVIEW

OFFERS

REQUEST A QUOTE

Head around the key sites of the Iberian Peninsula for a week-long voyage on Crystal Symphony. Setting off from Barcelona, enjoy the quaint coastal atmosphere of Port Vendres before sailing to Port Mahon in Menorca, with its beautiful architecture and beaches alike. Stop by Cartagena before heading to the unique rock of Gibraltar, then change the tempo with a taste of North Africa in Casablanca. The final stretch takes you along the Portuguese coast to round off your journey in Lisbon.

## CRYSTAL FIND A DESTINATIONS AGE ITINERARY

7 NIGHTS

DESTINATIONS

 $\textbf{BARCELONA} \rightarrow \textbf{LISBON}$ 

DATES

JUL 11, 2024  $\rightarrow$  JUL 18, 2024

| 01 . BARCELONA SPAIN     | **** | JUL 11, 2024<br>DEPARTURE<br>7:00 PM      |                     | + |
|--------------------------|------|-------------------------------------------|---------------------|---|
| 02. port vendres         |      | JUL 12, 2024<br>8:00 AM - 4:00 ANCH<br>PM | OR 13<br>EXCURSIONS | + |
| 03 . PORTO MAHON         |      | JUL 13, 2024<br>8:00 AM - 4:00<br>PM      | 4 EXCURSIONS        | + |
| 04 . Cartagena (Spain)   |      | JUL 14, 2024<br>8:00 AM - 5:00<br>PM      | 8 EXCURSIONS        | + |
| 05 . Gibraltar Gibraltar |      | JUL 15, 2024<br>10:00 AM - 6:00<br>PM     | 7 EXCURSIONS        | + |
| 06. CASABLANCA MOROCCO   |      | JUL 16, 2024<br>8:00 AM - 11:00<br>PM     | 11 EXCURSIONS       | + |
| 07 . DAY AT SEA          |      | JUL 17, 2024                              |                     |   |
| 08. LISBON PORTUGAL      | **** | JUL 18, 2024<br>ARRIVAL 7:00<br>AM        |                     | + |